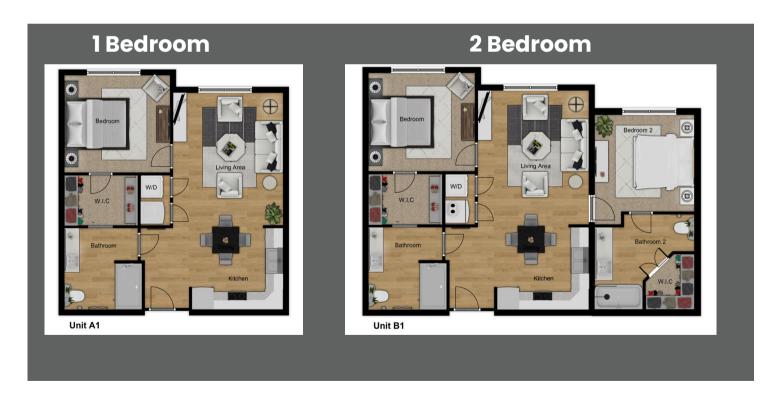

## Floor plans

#### **Units + Rates**

| Beds | Baths | Sq. Ft. | Rates   |
|------|-------|---------|---------|
| 1    | 1     | 674     | \$1046  |
| 2    | 2     | 936     | \$1,257 |